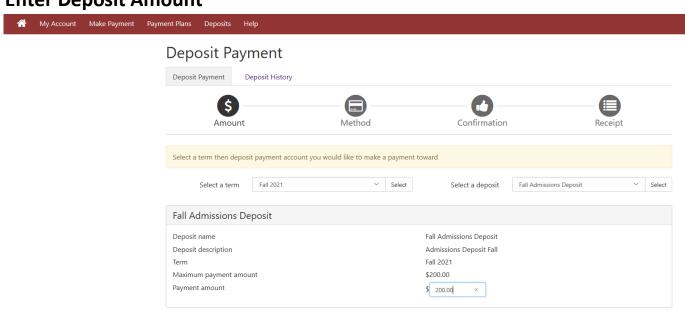

### <u>Admission Payment – online payment</u>

# Admissions Deposits can be completed using a credit/debit card or echeck.



# **Click the Deposit Tab**



Select term and deposit from the dropdown menu and enter payment amount. Deposits are \$200 undergraduate and \$300 graduate (only certain programs).



## **Enter Deposit Amount**



# Select the Payment method (echeck or credit card) and enter the necessary information.



# Click Continue to be redirected to the payment site



### **Payment Website**



### Welcome to the PayPath Payment Service!

This service allows you to make real-time Credit or Debit card payments for Bloomsburg University of PA student accounts. PayPath accepts most major Credit/Debit cards for your convenience. A non-refundable PayPath service charge of 2.85% (minimum \$3.00) will be added to your card payment. You will be given an opportunity to approve your payment prior to processing. Your campus also accepts ACH bank transfers outside of this service without charge. Thank you for using PayPath.



#### **Convenience Fee Notification**



# **Enter Payment Information**

\$ PayPath Paymen