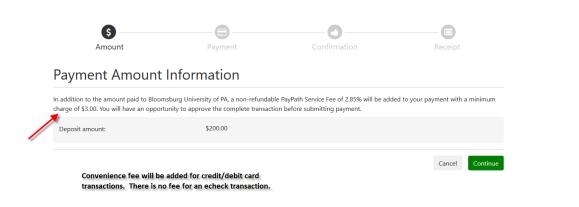

### Welcome to the PayPath Payment Service!

This service allows you to make real-time Credit or Debit card payments for Bloomsburg University of PA student accounts. PayPath accepts most major Credit/Debit cards for your convenience. A non-refundable PayPath service charge of 2.85% (minimum \$3.00) will be added to your card payment. You will be given an opportunity to approve your payment prior to processing. Your campus also accepts ACH bank transfers outside of this service without charge. Thank you for using PayPath.

#### **Convenience Fee Notification**