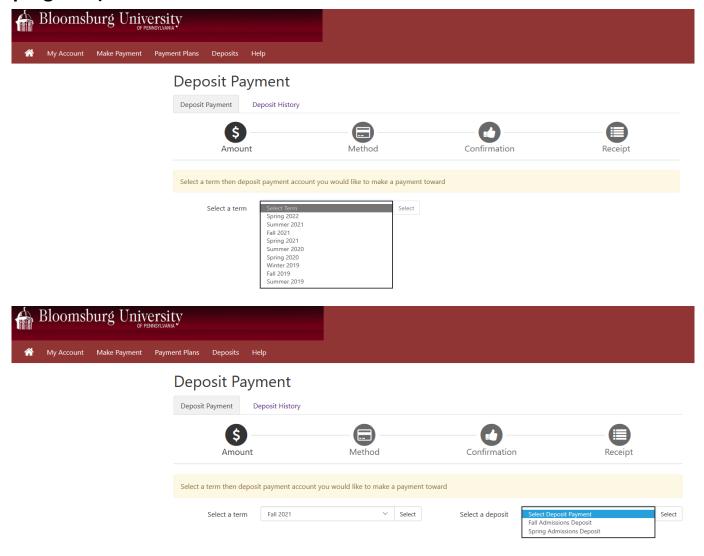

# **Click the Deposit Tab**

Select term and deposit from the dropdown menu and enter payment amount. Deposits are \$200 undergraduate and \$300 graduate (only certain programs).