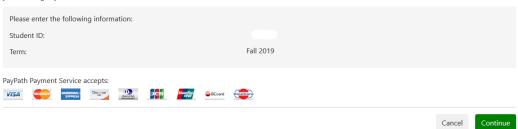

### Welcome to the PayPath Payment Service!

This service allows you to make real-time Credit or Debit card payments for Bloomsburg University of PA student accounts. PayPath accepts most major Credit/Debit cards for your convenience. A non-refundable PayPath service charge of 2.85% (minimum \$3.00) will be added to your card payment. You will be given an opportunity to approve your payment prior to processing. Your campus also accepts ACH bank transfers outside of this service without charge. Thank you for using PayPath.

# **Enter Payment Information**

\$ PayPath Payment Service accepts: VISA 😜 🔤 😋 2 🎁 📾 occurd 😂 \*Indicates required fields Complete all necessary Payment Card Information fields. \* Card account number: What is this? \* Card security code: Billing Address Check if address is outside of the United States: \* Billing address: \* State: Pennsylvania (PA) \* Zip code: \* Confirm email address: Phone number: Cancel