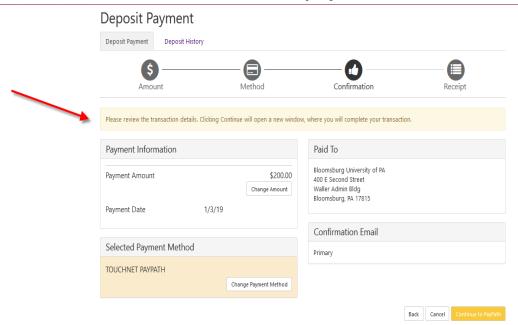

### <u>Admission Payment – online payment</u>

# Admissions Deposits can be completed using a credit/debit card or echeck.



# **Click the Deposit Tab**



Select term and deposit from the dropdown menu and enter payment amount. Deposits are \$200 undergraduate and \$300 graduate (only certain programs).



## **Enter Deposit Amount**



# Select the Payment method (echeck or credit card) and enter the necessary information.



# Click Continue to be redirected to the payment site



### **Payment Website**



### Welcome to the PayPath Payment Service!

This service allows you to make real-time Credit or Debit card payments for Bloomsburg University of PA student accounts. PayPath accepts most major Credit/Debit cards for your convenience. A non-refundable PayPath service charge of 2.85% (minimum \$3.00) will be added to your card payment. You will be given an opportunity to approve your payment prior to processing. Your campus also accepts ACH bank transfers outside of this service without charge. Thank you for using PayPath.



#### **Convenience Fee Notification**



# **Enter Payment Information**

\$ PayPath Payment Service accepts: VISA 😜 🔤 😋 2 🎁 📾 occurd 😂 \*Indicates required fields Complete all necessary Payment Card Information fields. \* Card account numb