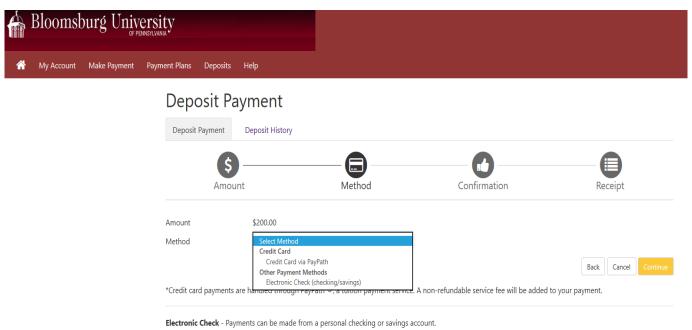

# **Click the Deposit Tab**

Select term and deposit from the dropdown menu and enter payment amount. Deposits are \$200 undergraduate and \$300 graduate (only certain programs).

## **Enter Deposit Amount**

# Select the Payment method (echeck or credit card) and enter the necessary information.