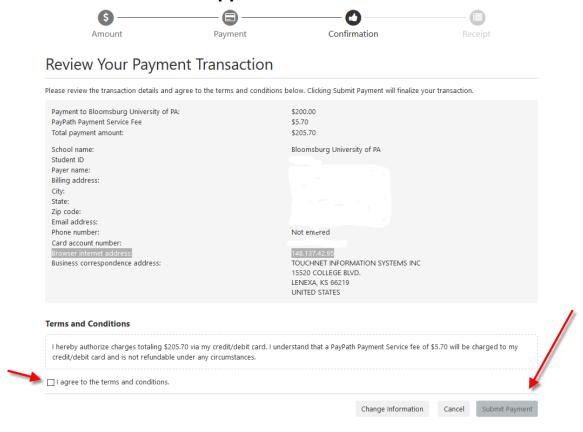

# Agree to Terms and Conditions and Submit Payment – transaction will include the convenience if applicable.